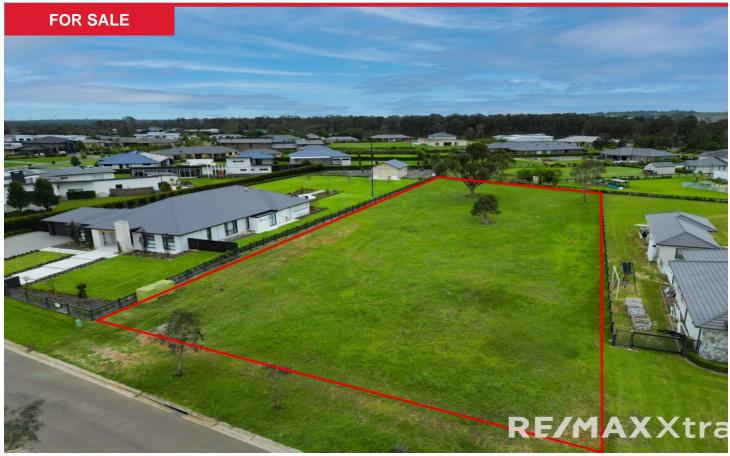

## 13 Humewood Place, Luddenham

Located in the ever popular and family friendly suburb of Twin Creeks sits one of the best parcels of land wirthin the estate. This 4000m2 flat block with approximately a 40m frontage creates the perfect foundation upon which to build your dream home or a dual occupancy.

The block will accommodate most virtually any architecturally designed home while still leaving some well deserved space for the family to enjoy.

You're in the middle of the new Western Sydney airport growth hub surrounded by multimillion-dollar, bespoke homes with the Golf Club and amenities on your door **Price: Contact Agent** 