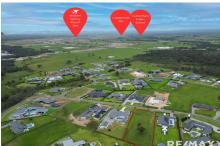

View: remax.com.au/property-details/21287124

Billy Markovski M 0424 663 522

RE/MAX Xtra, Parramatta

Things we love about this property:

- \* Superbly located in a family-friendly neighbourhood  $\hat{\mathbf{A}}$  and a rare find vacant block
- \* Enjoy the magnificent 18-hole golf course designed by Graham Marsh
- \* Surrounded by quality homesÂ
- \* New Luddenham Metro Station coming soon
- \* Twin Creeks Facilities include a Pool Area, a Recreation Hall, Tennis Courts, Golf Course and Functions Centre
- \* Registered parcel of land, ready to commence building with all services connected to curbÂ
- \* Master planned estate with unrivalled amenities
- \* Vibrant community feel creates ideal environment for children
- \* Close to Workers Hubertus Country ClubÂ
- \* 7 kilometres to Nancy Bird Walton International Airport  $\hat{\boldsymbol{A}}$
- \* Easy access to the Northern RoadÂ
- \* Easy access to M4 & M7 MotorwaysÂ
- \* 12 kilometres to Penrith with Westfield, shopping, trains, busses and so much more
- \* 6 kilometres to Bradfield, Sydney's third CBD, currently under construction.