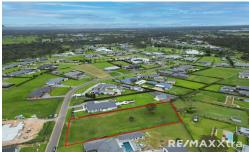

## 13 Humewood Place, Luddenham

Located in the ever popular and family friendly suburb of Twin Creeks sits one of the best parcels of land wirthin the estate. This 4000m2 flat block with approximately a 40m frontage creates the perfect foundation upon which to build your dream home or a dual occupancy.

The block will accommodate most virtually any architecturally designed home while still leaving some well deserved space for the family to enjoy.

You're in the middle of the new Western Sydney airport growth hub surrounded by multimillion-dollar, bespoke homes with the Golf Club and amenities on your door **Price: Contact Agent** 